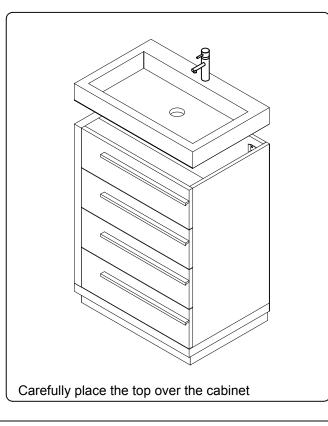

al dealer immediately.

Protect all surfaces from sharp objects, high heat sources, direct prolonged sunlight and chemical hazards.

Professional installation is recommended.



# **PARTS LIST** (may differ depending on purchase)







#### **INSTALLATION INSTRUCTIONS**

www.avant-styles.com

**SKU:** JS-50524

REV3.19.18

## **REQUIRED TOOLS**



### DRAWER REMOVAL







### **REMOVAL**

- 1. Pull tabs toward center
- 2. Lift and pull drawer out

# **RE-INSTALL**

- 1. Align drawer hole with slider stud
- 2. Push tabs back in to secure

## **DOOR ADJUSTMENT**



Adjusts the door vertically



Adjusts the door horizontally



Adjusts the door forward and backwards



## **INSTALLATION INSTRUCTIONS**

www.avant-styles.com

**SKU:** JS-50524

REV3.19.18







#### **Top Installation**