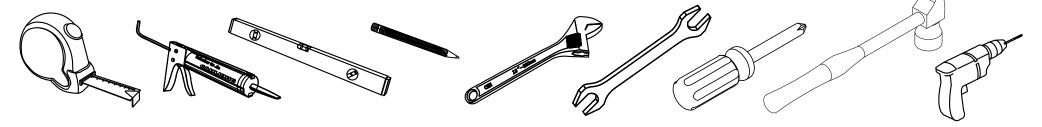

#### **INSTALLATION INSTRUCTIONS**

www.avant-styles.com

**SKU:** JS-50524

REV3.19.18

Prior to installation, please check the items you have received against the packing list. Report any missing items to your local dealer immediately.

Protect all surfaces from sharp objects, high heat sources, direct prolonged sunlight and chemical hazards.

Professional installation is recommended.



# **PARTS LIST** (may differ depending on purchase)







#### **INSTALLATION INSTRUCTIONS**

www.avant-styles.com

**SKU:** JS-50524

REV3.19.18

## **REQUIRED TOOLS**



### DRAWER REMOVAL







### **REMOVAL**

- 1. Pull tabs toward center
- 2. Lift and pull drawer out

# **RE-INSTALL**

- 1. Align drawer hole with slider stud
- 2. Push tabs back in to secure

## **DOOR ADJUSTMENT**



Adjusts the door vertically



Adjusts the door horizontally



Adjusts the door forward and backwards



## **INSTALLATION INSTRUCTIONS**

www.avant-styles.com

**SKU:** JS-50524

REV3.19.18







#### **Top Installation**