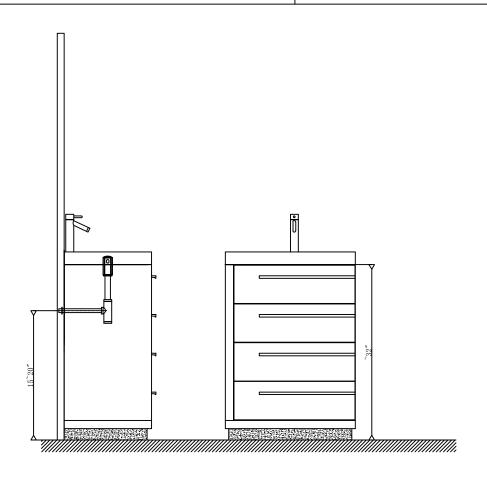

#### **INSTALLATION INSTRUCTIONS**

www.avant-styles.com

**SKU:** JS-50524

REV3.19.18

Prior to installation, please check the items you have received against the packing list. Report any missing items to your local dealer immediately.

Protect all surfaces from sharp objects, high heat sources, direct prolonged sunlight and chemical hazards.

Professional installation is recommended.



# **PARTS LIST** (may differ depending on purchase)







#### **INSTALLATION INSTRUCTIONS**

www.avant-styles.com

**SKU:** JS-50524

REV3.19.18

## **REQUIRED TOOLS**



### DRAWER REMOVAL







### **REMOVAL**

- 1. Pull tabs toward center
- 2. Lift and pull drawer out

# **RE-INSTALL**

- 1. Align drawer hole with slider stud
- 2. Push tabs back in to secure

## **DOOR ADJUSTMENT**



Adjusts the door vertically



Adjusts the door horizontally



Adjusts the door forward and backwards



## **INSTALLATION INSTRUCTIONS**

www.avant-styles.com

**SKU:** JS-50524

REV3.19.18







#### **Top Installation**