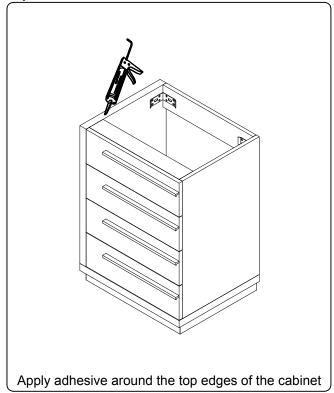

ocal dealer immediately.

Protect all surfaces from sharp objects, high heat sources, direct prolonged sunlight and chemical hazards.

Professional installation is recommended.



# **PARTS LIST** (may differ depending on purchase)







#### **INSTALLATION INSTRUCTIONS**

www.avant-styles.com

**SKU:** JS-50524

REV3.19.18

## **REQUIRED TOOLS**



### DRAWER REMOVAL







### **REMOVAL**

- 1. Pull tabs toward center
- 2. Lift and pull drawer out

# **RE-INSTALL**

- 1. Align drawer hole with slider stud
- 2. Push tabs back in to secure

## **DOOR ADJUSTMENT**



Adjusts the door vertically



Adjusts the door horizontally



Adjusts the door forward and backwards



## **INSTALLATION INSTRUCTIONS**

www.avant-styles.com

**SKU:** JS-50524

REV3.19.18







#### **Top Installation**