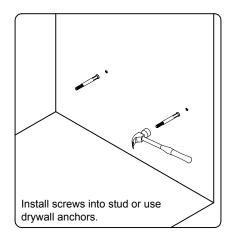

ort any missing items to your local dealer immediately.

Protect all surfaces from sharp objects, high heat sources, direct prolonged sunlight and chemical hazards.

Professional installation is recommended.



# **PARTS LIST** (may differ depending on purchase)







#### **INSTALLATION INSTRUCTIONS**

www.avant-styles.com

**SKU:** JS-50524

REV3.19.18

## **REQUIRED TOOLS**



### DRAWER REMOVAL







### **REMOVAL**

- 1. Pull tabs toward center
- 2. Lift and pull drawer out

# **RE-INSTALL**

- 1. Align drawer hole with slider stud
- 2. Push tabs back in to secure

## **DOOR ADJUSTMENT**



Adjusts the door vertically



Adjusts the door horizontally



Adjusts the door forward and backwards



## **INSTALLATION INSTRUCTIONS**

www.avant-styles.com

**SKU:** JS-50524

REV3.19.18







#### **Top Installation**