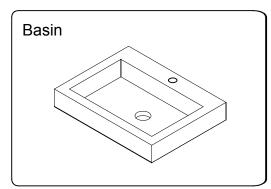

#### **INSTALLATION INSTRUCTIONS**

www.avant-styles.com

**SKU:** JS-50524

REV3.19.18

Prior to installation, please check the items you have received against the packing list. Report any missing items to your local dealer immediately.

Protect all surfaces from sharp objects, high heat sources, direct prolonged sunlight and chemical hazards.

Professional installation is recommended.



# **PARTS LIST** (may differ depending on purchase)







#### **INSTALLATION INSTRUCTIONS**

www.avant-styles.com

**SKU:** JS-50524

REV3.19.18

## **REQUIRED TOOLS**



### DRAWER REMOVAL







### **REMOVAL**

- 1. Pull tabs toward center
- 2. Lift and pull drawer out

# **RE-INSTALL**

- 1. Align drawer hole with slider stud
- 2. Push tabs back in to secure

## **DOOR ADJUSTMENT**



Adjusts the door vertically



Adjusts the door horizontally



Adjusts the door forward and backwards



## **INSTALLATION INSTRUCTIONS**

www.avant-styles.com

**SKU:** JS-50524

REV3.19.18







#### **Top Installation**