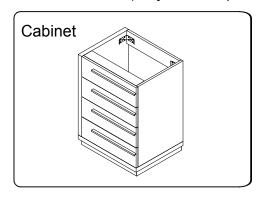

#### **INSTALLATION INSTRUCTIONS**

www.avant-styles.com

**SKU:** JS-50524

REV3.19.18

Prior to installation, please check the items you have received against the packing list. Report any missing items to your local dealer immediately.

Protect all surfaces from sharp objects, high heat sources, direct prolonged sunlight and chemical hazards.

Professional installation is recommended.



# **PARTS LIST** (may differ depending on purchase)







#### **INSTALLATION INSTRUCTIONS**

www.avant-styles.com

**SKU:** JS-50524

REV3.19.18

## **REQUIRED TOOLS**



### DRAWER REMOVAL







### **REMOVAL**

- 1. Pull tabs toward center
- 2. Lift and pull drawer out

# **RE-INSTALL**

- 1. Align drawer hole with slider stud
- 2. Push tabs back in to secure

## **DOOR ADJUSTMENT**



Adjusts the door vertically



Adjusts the door horizontally



Adjusts the door forward and backwards



## **INSTALLATION INSTRUCTIONS**

www.avant-styles.com

**SKU:** JS-50524

REV3.19.18







#### **Top Installation**