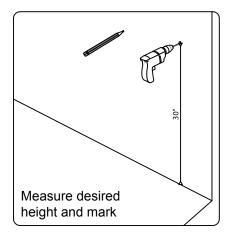

eport any missing items to your local dealer immediately.

Protect all surfaces from sharp objects, high heat sources, direct prolonged sunlight and chemical hazards.

Professional installation is recommended.



# **PARTS LIST** (may differ depending on purchase)







#### **INSTALLATION INSTRUCTIONS**

www.avant-styles.com

**SKU:** JS-50524

REV3.19.18

## **REQUIRED TOOLS**



### DRAWER REMOVAL







### **REMOVAL**

- 1. Pull tabs toward center
- 2. Lift and pull drawer out

# **RE-INSTALL**

- 1. Align drawer hole with slider stud
- 2. Push tabs back in to secure

## **DOOR ADJUSTMENT**



Adjusts the door vertically



Adjusts the door horizontally



Adjusts the door forward and backwards



## **INSTALLATION INSTRUCTIONS**

www.avant-styles.com

**SKU:** JS-50524

REV3.19.18







#### **Top Installation**