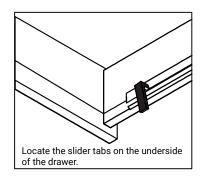

### **REMOVAL**

- 1. Pull tabs toward center
- 2. Lift and pull drawer out

# **RE-INSTALL**

- 1. Align drawer hole with slider stud
- 2. Push tabs back in to secure