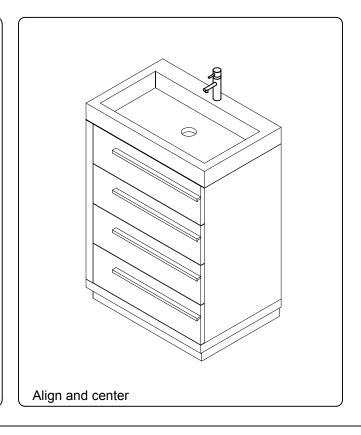

dealer immediately.

Protect all surfaces from sharp objects, high heat sources, direct prolonged sunlight and chemical hazards.

Professional installation is recommended.



# **PARTS LIST** (may differ depending on purchase)







#### **INSTALLATION INSTRUCTIONS**

www.avant-styles.com

**SKU:** JS-50524

REV3.19.18

## **REQUIRED TOOLS**



### DRAWER REMOVAL







### **REMOVAL**

- 1. Pull tabs toward center
- 2. Lift and pull drawer out

# **RE-INSTALL**

- 1. Align drawer hole with slider stud
- 2. Push tabs back in to secure

## **DOOR ADJUSTMENT**



Adjusts the door vertically



Adjusts the door horizontally



Adjusts the door forward and backwards



## **INSTALLATION INSTRUCTIONS**

www.avant-styles.com

**SKU:** JS-50524

REV3.19.18







#### **Top Installation**