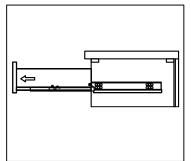

#### **INSTALLATION INSTRUCTIONS**

www.avant-styles.com

**SKU:** JS-50524

REV3.19.18

Prior to installation, please check the items you have received against the packing list. Report any missing items to your local dealer immediately.

Protect all surfaces from sharp objects, high heat sources, direct prolonged sunlight and chemical hazards.

Professional installation is recommended.



# **PARTS LIST** (may differ depending on purchase)







#### **INSTALLATION INSTRUCTIONS**

www.avant-styles.com

**SKU:** JS-50524

REV3.19.18

## **REQUIRED TOOLS**



### DRAWER REMOVAL







### **REMOVAL**

- 1. Pull tabs toward center
- 2. Lift and pull drawer out

# **RE-INSTALL**

- 1. Align drawer hole with slider stud
- 2. Push tabs back in to secure

## **DOOR ADJUSTMENT**



Adjusts the door vertically



Adjusts the door horizontally



Adjusts the door forward and backwards



## **INSTALLATION INSTRUCTIONS**

www.avant-styles.com

**SKU:** JS-50524

REV3.19.18







#### **Top Installation**